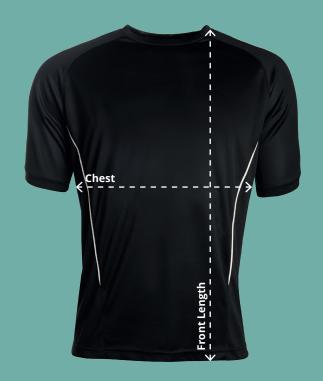

## **Chest (At 2cm from under arm)**

Measure across the chest at 2cm below the underarm with the garment laid flat.

**Front Length (Side neck point to hem)** Measure from the side neck point of the shoulder down to the hemline.

**APTUS Performance S/S Training Top Code:** AAAA111892

| APTUS Performance S/S Training Top |        |        |        |        |        |        |        |        |        |
|------------------------------------|--------|--------|--------|--------|--------|--------|--------|--------|--------|
| To fit chest (Inches)              | 22/24" | 26/28" | 30/32" | 32/34" | 34/36" | 38/40" | 42/44" | 46/48" | 50/52" |
| 1/2 Chest (cm)*                    | 35.5   | 40.5   | 45     | 47     | 50     | 55     | 60     | 65     | 70     |
| Front length (cm)                  | 47     | 56     | 61     | 65     | 67     | 71     | 73     | 75     | 76     |